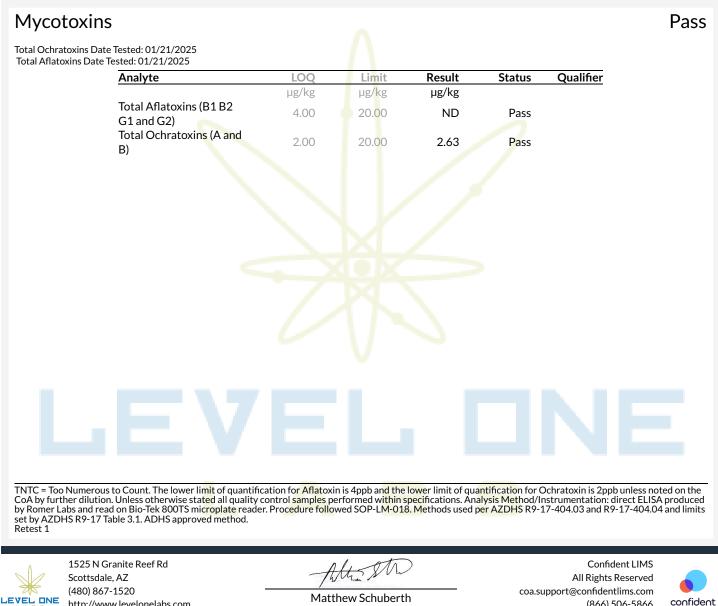

### [Turn Up] - Botanica Blend - Cherry Bomb

Concentrates & Extracts, Formulated Vape Oil, Butane METHOD OF EXTRACTION: BUTANE

Microbials

Pass

| Analyte                                                          | Result                     | <b>Result Units</b> | Status | Qualifier |
|------------------------------------------------------------------|----------------------------|---------------------|--------|-----------|
| E. Coli                                                          | <10                        | CFU/G               | Pass   |           |
| Salmonella                                                       | Not <mark>D</mark> etected | in one gram         | Pass   |           |
| Aspergillus terreus                                              | Not <mark>Detect</mark> ed | in one gram         | Pass   |           |
| Aspergillus fumigatus, Aspergillus flavus, and Aspergillus niger | Not Detected               | in one gram         | Pass   |           |
|                                                                  |                            |                     |        |           |
|                                                                  |                            |                     |        |           |
|                                                                  |                            |                     |        |           |
|                                                                  |                            |                     |        |           |

Qualifiers: Date Tested: 01/21/2025 12:00 am

TNTC = Too Numerous to Count. The lower limit of quantification for E. coli is 10 CFU/g unless noted on the CoA by further dilution. Unless otherwise stated all quality control samples performed within specifications. Analysis Method/Instrumentation: E. coli plating via 3M Petrifilm per SOP-LM-019, Salmonella spp. And Aspergillus spp. detection by Bio-Rad CFX96 Deep Well real-time PCR per SOP-LM-016 & SOP-LM-017. Methods used per AZDHS R9-17-404.04 and microbial limits set by AZDHS R9-17 Table 3.1. ADHS approved method for microbials for all listed organisms.